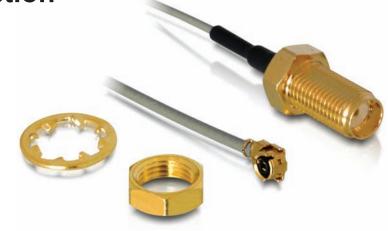

## Description

This connecting cable can be connected to your HF (high frequency) module e.g. WLAN in order to get a SMA connector. Thus you can plug a SMA antenna to the module to receive and transmit a HF signal.

## **Specification**

- I-PEX male
- SMA female with screw connection
- Colour: grey
- Cable length: ca. 20 cm

#### Package content

- HF antenna connection cable
- Nut, retaining ring