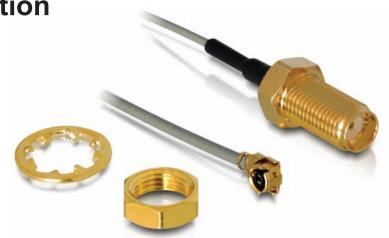

## **Specification**

- I-PEX male
- SMA female with screw connection
- Colour: grey
- Cable length: ca. 50 cm

### Package content

- · HF antenna connection cable
- Nut, retaining ring