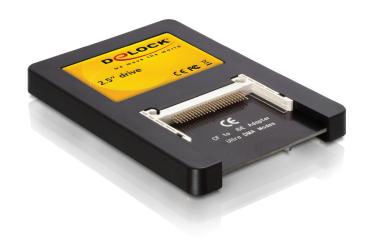

# 2½" Drive IDE > 2 x Compact Flash Card

## **Description**

This internal Delock 2½" Compact Flash to IDE drive enables you to connect two CF card type I/II and IBM Microdrive. The CF card works like an additional storage space, as well as a HDD for an operating system from which you can also boot.