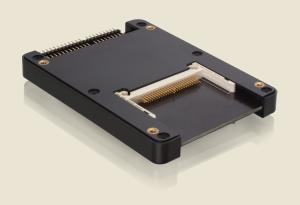

# 2½" Drive IDE > 2 x Compact Flash Card

## **Description**

This internal Delock 2½" Compact Flash to IDE drive enables you to connect two CF card type I/II and IBM Microdrive. The CF card works like an additional storage space, as well as a HDD for an operating system from which you can also boot.